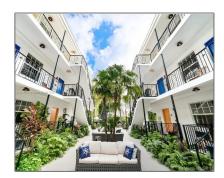

## Residential Lease For Rent

 $18,\!467$  Sqft - 1330 Pennsylvania Ave # 205, Miami Beach, Florida 33139

#### Basic Details

| Property Type:  | Residential Lease |  |
|-----------------|-------------------|--|
| Listing Type:   | For Rent          |  |
| Listing ID:     | A11317184         |  |
| Price:          | \$2,200           |  |
| Bedrooms:       | 1                 |  |
| Bathrooms:      | 1                 |  |
| Square Footage: | 18,467 Sqft       |  |
| Year Built:     | 1946              |  |
| Lot Area:       | 14,000 Sqft       |  |