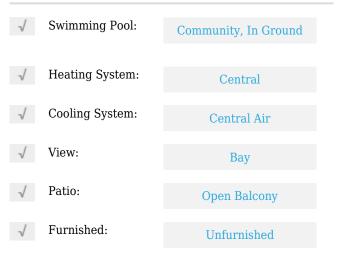

# **Residential Lease For Rent**

825 Sqft - 1200 Brickell Bay Dr # 1919, Miami, Florida 33131









#### **Basic Details**

| Property Type:  | <b>Residential Lease</b> |  |
|-----------------|--------------------------|--|
| Listing Type:   | For Rent                 |  |
| Listing ID:     | A11267433                |  |
| Price:          | \$2,950                  |  |
| Bedrooms:       | 1                        |  |
| Bathrooms:      | 1                        |  |
| Square Footage: | 825 Sqft                 |  |
| Year Built:     | 2004                     |  |

### Features



### Address Map

| Country:       | US                             |  |
|----------------|--------------------------------|--|
| State:         | FL                             |  |
| County:        | Miami-Dade County              |  |
| City:          | Miami                          |  |
| Zipcode:       | 33131                          |  |
| Street:        | 1200 Brickell Bay<br>Dr # 1919 |  |
| Building Name: | THE CLUB AT<br>BRICKELL BAY    |  |
| Floor Number:  | 0                              |  |
| Longitude:     | W81° 48' 35.8''                |  |
|                |                                |  |

Latitude:

## Agent Info



Daniel Lombardi ☎ (305) 695-1600 ☎ (786) 525-6127 ᢂ daniel@lomardiproperties.com