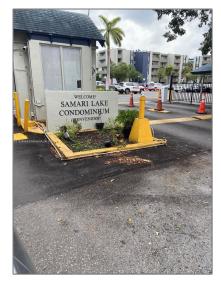

| Building Name: | SAMARI LAKE<br>EAST CONDO |  |
|----------------|---------------------------|--|
| Floor Number:  | 0                         |  |
| Longitude:     | W81° 40' 12.3''           |  |
| Latitude:      | N25° 51' 53.3''           |  |