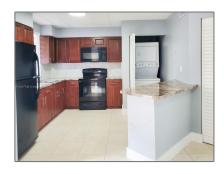

#### Basic Details

| Property Type:  | <b>Residential Lease</b> |  |
|-----------------|--------------------------|--|
| Listing Type:   | For Rent                 |  |
| Listing ID:     | A11317739                |  |
| Price:          | \$2,600                  |  |
| Bedrooms:       | 3                        |  |
| Bathrooms:      | 2                        |  |
| Square Footage: | 1,255 Sqft               |  |
| Year Built:     | 1991                     |  |

### Features

| √ Swimming Pool:  | Community   |
|-------------------|-------------|
| √ Heating System: | Central     |
| ✓ Cooling System: | Central Air |
| √ View:           | Garden      |
| √ Furnished:      | Unfurnished |