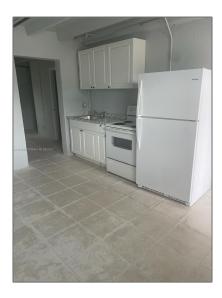

# Residential Lease For Rent

9,840 Sqft - 354 Rardin Ave # 8, Pahokee, Florida  $33476\,$ 

### Basic Details

| Property Type:  | <b>Residential Lease</b> |  |
|-----------------|--------------------------|--|
| Listing Type:   | For Rent                 |  |
| Listing ID:     | A11317831                |  |
| Price:          | <b>\$750</b>             |  |
| Bedrooms:       | 1                        |  |
| Bathrooms:      | 1                        |  |
| Square Footage: | 9,840 Sqft               |  |
| Year Built:     | 1963                     |  |
| Lot Area:       | 9,840 Sqft               |  |