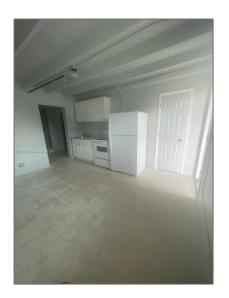

# Residential Lease For Rent

9,840 Sqft - 354 Rardin Ave # 8, Pahokee, Florida  $33476\,$ 

### Basic Details

| Property Type:  | <b>Residential Lease</b> |  |
|-----------------|--------------------------|--|
| Listing Type:   | For Rent                 |  |
| Listing ID:     | A11317831                |  |
| Price:          | <b>\$750</b>             |  |
| Bedrooms:       | 1                        |  |
| Bathrooms:      | 1                        |  |
| Square Footage: | 9,840 Sqft               |  |
| Year Built:     | 1963                     |  |
| Lot Area:       | 9,840 Sqft               |  |