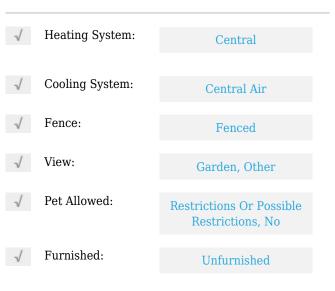

# **Residential Lease For Rent**

1,088 Sqft - 11501 NW 89th St # 213, Doral, Florida 33178





### Basic Details

| Property Type:  | <b>Residential Lease</b> |  |
|-----------------|--------------------------|--|
| Listing Type:   | For Rent                 |  |
| Listing ID:     | A11317612                |  |
| Price:          | \$2,450                  |  |
| Bedrooms:       | 2                        |  |
| Bathrooms:      | 2                        |  |
| Half Bathrooms: | 1                        |  |
| Square Footage: | 1,088 Sqft               |  |
| Year Built:     | 2011                     |  |

#### Features



#### Address Map

| Country: | US                |
|----------|-------------------|
| State:   | FL                |
| County:  | Miami-Dade County |
| City:    | Doral             |
| Zipcode: | 33178             |

| Street:        | 11501 NW 89th St<br># 213   |  |
|----------------|-----------------------------|--|
| Building Name: | ST MORTIZ AT<br>DORAL CONDO |  |
| Floor Number:  | 0                           |  |
| Longitude:     | W81° 36' 56.5''             |  |
| Latitude:      | N25° 51' 15.5''             |  |

## Agent Info



Daniel Lombardi ☎ (305) 695-1600 ☎ (786) 525-6127 ᢂ daniel@lomardiproperties.com