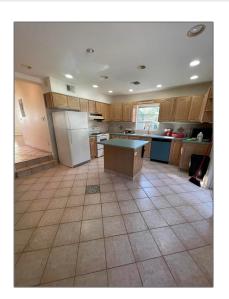

# Residential Lease For Rent

1,006 Sqft - 315 SW 12th Ct, Fort Lauderdale, Florida 33315

### Basic Details

| Property Type:  | <b>Residential Lease</b> |  |
|-----------------|--------------------------|--|
| Listing Type:   | For Rent                 |  |
| Listing ID:     | A11317694                |  |
| Price:          | \$2,100                  |  |
| Bedrooms:       | 2                        |  |
| Bathrooms:      | 1                        |  |
| Square Footage: | 1,006 Sqft               |  |
| Year Built:     | 1958                     |  |
| Lot Area:       | 8,709 Sqft               |  |