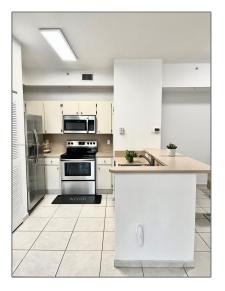

#### Basic **Details**

| Property Type:  | <b>Residential Lease</b> |  |
|-----------------|--------------------------|--|
| Listing Type:   | For Rent                 |  |
| Listing ID:     | A11317628                |  |
| Price:          | \$2,600                  |  |
| Bedrooms:       | 2                        |  |
| Bathrooms:      | 2                        |  |
| Square Footage: | 870 Sqft                 |  |
| Year Built:     | 2003                     |  |