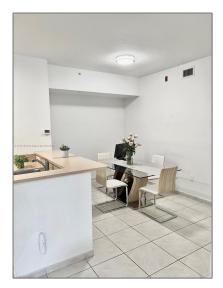

#### Basic **Details**

| Property Type:  | <b>Residential Lease</b> |  |
|-----------------|--------------------------|--|
| Listing Type:   | For Rent                 |  |
| Listing ID:     | A11317628                |  |
| Price:          | \$2,600                  |  |
| Bedrooms:       | 2                        |  |
| Bathrooms:      | 2                        |  |
| Square Footage: | 870 Sqft                 |  |
| Year Built:     | 2003                     |  |