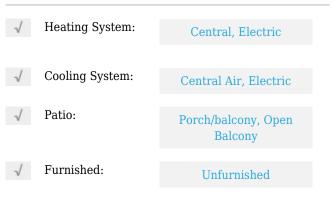

# **Residential Lease For Rent**

870 Sqft - 7220 NW 114th Ave # 20716, Doral, Florida 33178









#### Basic **Details**

| Property Type:  | <b>Residential Lease</b> |  |
|-----------------|--------------------------|--|
| Listing Type:   | For Rent                 |  |
| Listing ID:     | A11317628                |  |
| Price:          | \$2,600                  |  |
| Bedrooms:       | 2                        |  |
| Bathrooms:      | 2                        |  |
| Square Footage: | 870 Sqft                 |  |
| Year Built:     | 2003                     |  |

### Features



### Address Map

| Country: | US                           |
|----------|------------------------------|
| State:   | FL                           |
| County:  | Miami-Dade County            |
| City:    | Doral                        |
| Zipcode: | 33178                        |
| Street:  | 7220 NW 114th Ave<br># 20716 |

| Building Name: | PALM GARDENS AT<br>DORAL CON |  |
|----------------|------------------------------|--|
| Floor Number:  | 0                            |  |
| Longitude:     | W81° 36' 53.8''              |  |
| Latitude:      | N25° 50' 18''                |  |

## Agent Info



Daniel Lombardi ☎ (305) 695-1600 ☎ (786) 525-6127 ᢂ daniel@lomardiproperties.com