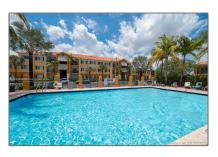

#### Basic **Details**

| Property Type:  | <b>Residential Lease</b> |  |
|-----------------|--------------------------|--|
| Listing Type:   | For Rent                 |  |
| Listing ID:     | A11317628                |  |
| Price:          | \$2,600                  |  |
| Bedrooms:       | 2                        |  |
| Bathrooms:      | 2                        |  |
| Square Footage: | 870 Sqft                 |  |
| Year Built:     | 2003                     |  |