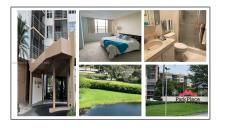

# **Residential For Sale**

1,100 Sqft - 1200 Saint Charles Pl # 701, Pembroke Pines, Florida 33026

#### Basic **Details**

| Property Type:  | Residential |  |
|-----------------|-------------|--|
| Listing Type:   | For Sale    |  |
| Listing ID:     | A11307840   |  |
| Price:          | \$189,900   |  |
| Bedrooms:       | 2           |  |
| Bathrooms:      | 2           |  |
| Square Footage: | 1,100 Sqft  |  |
| Year Built:     | 1979        |  |

#### Features

| $\checkmark$ | Heating System: | Electric                 |
|--------------|-----------------|--------------------------|
| $\checkmark$ | Cooling System: | Ceiling Fan(s), Electric |
| $\checkmark$ | View:           | Lake, Golf View          |
|              | Furnished:      | Unfurnished              |