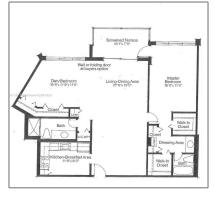

# **Residential For Sale**

1,100 Sqft - 1200 Saint Charles Pl # 701, Pembroke Pines, Florida 33026

#### Basic **Details**

| Property Type:  | Residential |  |
|-----------------|-------------|--|
| Listing Type:   | For Sale    |  |
| Listing ID:     | A11307840   |  |
| Price:          | \$189,900   |  |
| Bedrooms:       | 2           |  |
| Bathrooms:      | 2           |  |
| Square Footage: | 1,100 Sqft  |  |
| Year Built:     | 1979        |  |