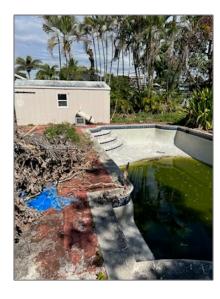

#### Features

| √ Swimming Pool:  | In Ground |
|-------------------|-----------|
| √ Heating System: | Central   |
| ✓ Cooling System: | Electric  |
| √ Patio:          | Patio     |

Street: 2260 SW 42nd Ter