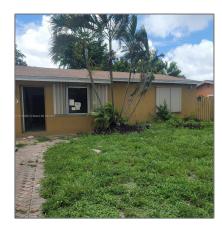

# Residential For Sale

1,201 Sqft - 2260 SW 42nd Ter, Fort Lauderdale, Florida 33317

### Basic Details

| Property Type:  | Residential |  |
|-----------------|-------------|--|
| Listing Type:   | For Sale    |  |
| Listing ID:     | A11164064   |  |
| Price:          | \$315,000   |  |
| Bedrooms:       | 3           |  |
| Bathrooms:      | 1           |  |
| Square Footage: | 1,201 Sqft  |  |
| Year Built:     | 1956        |  |
| Lot Area:       | 7,150 Sqft  |  |

#### Features

| √ Swimming Pool:  | In Ground |
|-------------------|-----------|
| √ Heating System: | Central   |
| ✓ Cooling System: | Electric  |
| √ Patio:          | Patio     |

Street: 2260 SW 42nd Ter