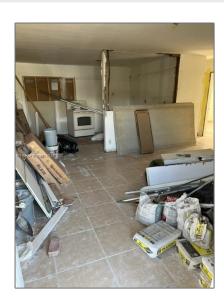

# Residential For Sale

1,201 Sqft - 2260 SW 42nd Ter, Fort Lauderdale, Florida 33317

### Basic Details

| Property Type:  | Residential |  |
|-----------------|-------------|--|
| Listing Type:   | For Sale    |  |
| Listing ID:     | A11164064   |  |
| Price:          | \$315,000   |  |
| Bedrooms:       | 3           |  |
| Bathrooms:      | 1           |  |
| Square Footage: | 1,201 Sqft  |  |
| Year Built:     | 1956        |  |
| Lot Area:       | 7,150 Sqft  |  |