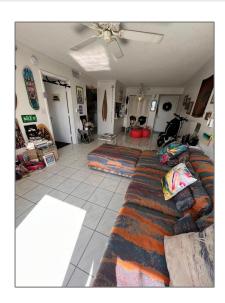

# Residential Lease For Rent

610 Sqft - 80 S Shore Dr # 206, Miami Beach, Florida 33141

### Basic Details

| Property Type:  | Residential Lease |  |
|-----------------|-------------------|--|
| Listing Type:   | For Rent          |  |
| Listing ID:     | A11315833         |  |
| Price:          | \$1,900           |  |
| Bedrooms:       | 1                 |  |
| Bathrooms:      | 1                 |  |
| Square Footage: | 610 Sqft          |  |
| Year Built:     | 1996              |  |

### Features

| $\sqrt{}$ | Swimming Pool: | In Ground                |
|-----------|----------------|--------------------------|
| $\sqrt{}$ | View:          | Intracoastal View, Canal |
| $\sqrt{}$ | Furnished:     | Unfurnished              |