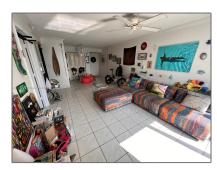

# Residential Lease For Rent

610 Sqft - 80 S Shore Dr # 206, Miami Beach, Florida 33141

### Basic Details

| Property Type:  | Residential Lease |  |
|-----------------|-------------------|--|
| Listing Type:   | For Rent          |  |
| Listing ID:     | A11315833         |  |
| Price:          | \$1,900           |  |
| Bedrooms:       | 1                 |  |
| Bathrooms:      | 1                 |  |
| Square Footage: | 610 Sqft          |  |
| Year Built:     | 1996              |  |

### Features

| $\sqrt{}$ | Swimming Pool: | In Ground                |
|-----------|----------------|--------------------------|
| $\sqrt{}$ | View:          | Intracoastal View, Canal |
| $\sqrt{}$ | Furnished:     | Unfurnished              |