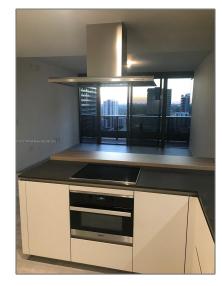

# Residential Lease For Rent

665 Sqft - 1000 Brickell Plz # 2004, Miami, Florida 33131

### Basic Details

| Property Type:  | Residential Lease |  |
|-----------------|-------------------|--|
| Listing Type:   | For Rent          |  |
| Listing ID:     | A11317408         |  |
| Price:          | \$4,000           |  |
| Bedrooms:       | 1                 |  |
| Bathrooms:      | 1                 |  |
| Square Footage: | 665 Sqft          |  |
| Year Built:     | 2019              |  |