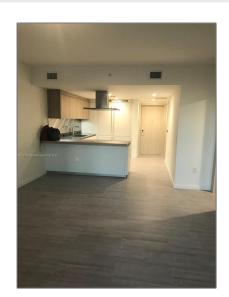

# Residential Lease For Rent

665 Sqft - 1000 Brickell Plz # 2004, Miami, Florida 33131

### Basic Details

| Property Type:  | Residential Lease |  |
|-----------------|-------------------|--|
| Listing Type:   | For Rent          |  |
| Listing ID:     | A11317408         |  |
| Price:          | \$4,000           |  |
| Bedrooms:       | 1                 |  |
| Bathrooms:      | 1                 |  |
| Square Footage: | 665 Sqft          |  |
| Year Built:     | 2019              |  |