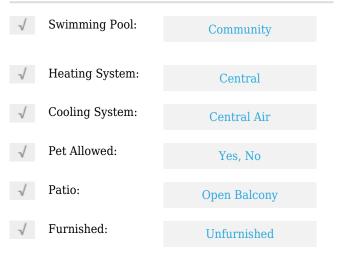

# **Residential Lease For Rent**

948 Sqft - 4242 NW 2nd St # 1603, Miami, Florida 33126









#### Basic **Details**

| Property Type:  | <b>Residential Lease</b> |  |
|-----------------|--------------------------|--|
| Listing Type:   | For Rent                 |  |
| Listing ID:     | A11317225                |  |
| Price:          | \$2,650                  |  |
| Bedrooms:       | 2                        |  |
| Bathrooms:      | 2                        |  |
| Square Footage: | 948 Sqft                 |  |
| Year Built:     | 2006                     |  |

#### Features



### Address Map

| Country:       | US                       |  |
|----------------|--------------------------|--|
| State:         | FL                       |  |
| County:        | Miami-Dade County        |  |
| City:          | Miami                    |  |
| Zipcode:       | 33126                    |  |
| Street:        | 4242 NW 2nd St #<br>1603 |  |
| Building Name: | KEYSTONE PARK<br>CONDO   |  |
| Floor Number:  | 0                        |  |
| Longitude:     | W81° 44' 7.3''           |  |

Latitude:

## Agent Info



Daniel Lombardi ☎ (305) 695-1600 ☎ (786) 525-6127 ᢂ daniel@lomardiproperties.com