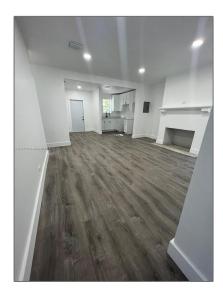

## Residential For Sale

887 Sqft - 1936 NW 48th St, Miami, Florida 33142

#### Basic Details

| Property Type:  | Residential |  |
|-----------------|-------------|--|
| Listing Type:   | For Sale    |  |
| Listing ID:     | A11317156   |  |
| Price:          | \$345,000   |  |
| Bedrooms:       | 2           |  |
| Bathrooms:      | 1           |  |
| Square Footage: | 887 Sqft    |  |
| Year Built:     | 1939        |  |
| Lot Area:       | 4,796 Sqft  |  |