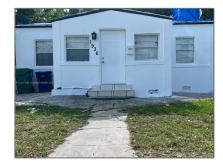

## Residential For Sale

887 Sqft - 1936 NW 48th St, Miami, Florida 33142

#### Basic Details

| Property Type:  | Residential |  |
|-----------------|-------------|--|
| Listing Type:   | For Sale    |  |
| Listing ID:     | A11317156   |  |
| Price:          | \$345,000   |  |
| Bedrooms:       | 2           |  |
| Bathrooms:      | 1           |  |
| Square Footage: | 887 Sqft    |  |
| Year Built:     | 1939        |  |
| Lot Area:       | 4,796 Sqft  |  |

# Address Map

| Country: | US                |  |
|----------|-------------------|--|
| State:   | FL                |  |
| County:  | Miami-Dade County |  |
| City:    | Miami             |  |
| Zipcode: | 33142             |  |
| Street:  | 1936 NW 48th St   |  |