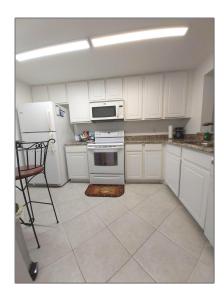

#### Basic **Details**

| Property Type:  | <b>Residential Lease</b> |  |
|-----------------|--------------------------|--|
| Listing Type:   | For Rent                 |  |
| Listing ID:     | A11038037                |  |
| Price:          | \$3,800                  |  |
| Bedrooms:       | 2                        |  |
| Bathrooms:      | 2                        |  |
| Square Footage: | 1,053 Sqft               |  |
| Year Built:     | 1982                     |  |