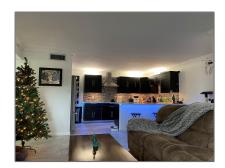

### Basic Details

| Property Type:  | <b>Residential Lease</b> |  |
|-----------------|--------------------------|--|
| Listing Type:   | For Rent                 |  |
| Listing ID:     | A11317073                |  |
| Price:          | \$2,000                  |  |
| Bedrooms:       | 2                        |  |
| Bathrooms:      | 2                        |  |
| Square Footage: | 1,111 Sqft               |  |
| Year Built:     | 1984                     |  |
| Lot Area:       | 43,560 Sqft              |  |

#### Features

| √ Heating System: | Central       |
|-------------------|---------------|
| √ Cooling System: | Central Air   |
| √ View:           | Garden, Other |
| √ Patio:          | Porch/balcony |
| √ Furnished:      | Unfurnished   |