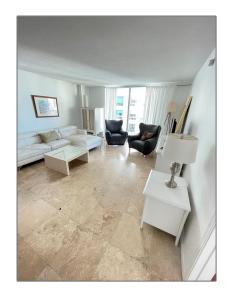

# Residential Lease For Rent

825 Sqft - 1200 Brickell Bay Dr # 3706, Miami, Florida 33131

### Basic Details

| Property Type:  | <b>Residential Lease</b> |  |
|-----------------|--------------------------|--|
| Listing Type:   | For Rent                 |  |
| Listing ID:     | A11217156                |  |
| Price:          | \$4,500                  |  |
| Bedrooms:       | 1                        |  |
| Bathrooms:      | 1                        |  |
| Square Footage: | 825 Sqft                 |  |
| Year Built:     | 2005                     |  |