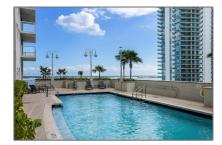

### Features

| √ Swimming Pool:  | In Ground             |
|-------------------|-----------------------|
| √ Heating System: | Central, Electric     |
| √ Cooling System: | Central Air, Electric |
| √ Furnished:      | Furnished             |