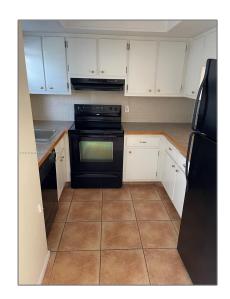

# Residential Lease For Rent

962 Sqft - 120 Lehane Ter # 210, North Palm Beach, Florida 33408

### Basic Details

| Property Type:  | Residential Lease |  |
|-----------------|-------------------|--|
| Listing Type:   | For Rent          |  |
| Listing ID:     | A11317142         |  |
| Price:          | \$2,100           |  |
| Bedrooms:       | 2                 |  |
| Bathrooms:      | 1                 |  |
| Square Footage: | 962 Sqft          |  |
| Year Built:     | 1967              |  |