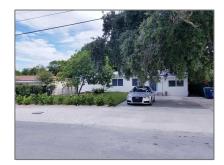

# Residential Lease For Rent

1,890 Sqft - 1500 NE 148th St # 1, Miami, Florida  $33161\,$ 

### Basic Details

| Property Type:  | <b>Residential Lease</b> |  |
|-----------------|--------------------------|--|
| Listing Type:   | For Rent                 |  |
| Listing ID:     | A11316900                |  |
| Price:          | \$3,900                  |  |
| Bedrooms:       | 3                        |  |
| Bathrooms:      | 2                        |  |
| Square Footage: | 1,890 Sqft               |  |
| Year Built:     | 1954                     |  |
| Lot Area:       | 9,042 Sqft               |  |

#### Features

| $\sqrt{}$ | Fence:     | Fenced    |
|-----------|------------|-----------|
| $\sqrt{}$ | Patio:     | Deck      |
| $\sqrt{}$ | Furnished: | Furnished |

Street: **1500 NE 148th St #** 

1

Building Name: ARCH CREEKS

**ESTATES** 

Floor Number: **0** 

Longitude: **W81° 49' 50.7''** 

Latitude: **N25° 54' 42''** 