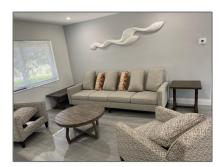

### Basic Details

| Property Type:  | <b>Residential Lease</b> |  |
|-----------------|--------------------------|--|
| Listing Type:   | For Rent                 |  |
| Listing ID:     | A11316900                |  |
| Price:          | \$3,900                  |  |
| Bedrooms:       | 3                        |  |
| Bathrooms:      | 2                        |  |
| Square Footage: | 1,890 Sqft               |  |
| Year Built:     | 1954                     |  |
| Lot Area:       | 9,042 Sqft               |  |

#### Features

| $\sqrt{}$ | Fence:     | Fenced    |
|-----------|------------|-----------|
| $\sqrt{}$ | Patio:     | Deck      |
| $\sqrt{}$ | Furnished: | Furnished |

Street: **1500 NE 148th St #** 

1