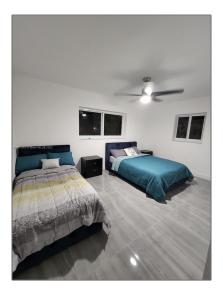

### Basic Details

| Property Type:  | <b>Residential Lease</b> |  |
|-----------------|--------------------------|--|
| Listing Type:   | For Rent                 |  |
| Listing ID:     | A11316900                |  |
| Price:          | \$3,900                  |  |
| Bedrooms:       | 3                        |  |
| Bathrooms:      | 2                        |  |
| Square Footage: | 1,890 Sqft               |  |
| Year Built:     | 1954                     |  |
| Lot Area:       | 9,042 Sqft               |  |

#### Features

| $\sqrt{}$ | Fence:     | Fenced    |
|-----------|------------|-----------|
| $\sqrt{}$ | Patio:     | Deck      |
| $\sqrt{}$ | Furnished: | Furnished |

Street: **1500 NE 148th St #** 

1