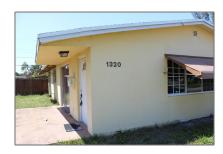

# Residential For Sale

1,144 Sqft - 1320 N 65th Way, Hollywood, Florida 33024

#### Basic Details

| Property Type:  | Residential |  |
|-----------------|-------------|--|
| Listing Type:   | For Sale    |  |
| Listing ID:     | A11316459   |  |
| Price:          | \$355,000   |  |
| Bedrooms:       | 3           |  |
| Bathrooms:      | 2           |  |
| Square Footage: | 1,144 Sqft  |  |
| Year Built:     | 1964        |  |
| Lot Area:       | 6,304 Sqft  |  |

#### Address Map

| Address Map    |                            |  |
|----------------|----------------------------|--|
| Country:       | US                         |  |
| State:         | FL                         |  |
| County:        | <b>Broward County</b>      |  |
| City:          | Hollywood                  |  |
| Zipcode:       | 33024                      |  |
| Street:        | 1320 N 65th Way            |  |
| Building Name: | FLEETWOOD<br>MANOR 1ST ADD |  |
| Floor Number:  | 0                          |  |
| Longitude:     | W81° 46' 49.7''            |  |
|                |                            |  |