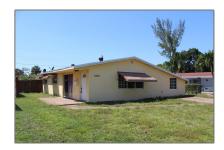

# Residential For Sale

1,144 Sqft - 1320 N 65th Way, Hollywood, Florida 33024

#### Basic Details

| Property Type:  | Residential |  |
|-----------------|-------------|--|
| Listing Type:   | For Sale    |  |
| Listing ID:     | A11316459   |  |
| Price:          | \$355,000   |  |
| Bedrooms:       | 3           |  |
| Bathrooms:      | 2           |  |
| Square Footage: | 1,144 Sqft  |  |
| Year Built:     | 1964        |  |
| Lot Area:       | 6,304 Sqft  |  |

#### Address Map

| Address Map    |                            |  |
|----------------|----------------------------|--|
| Country:       | US                         |  |
| State:         | FL                         |  |
| County:        | <b>Broward County</b>      |  |
| City:          | Hollywood                  |  |
| Zipcode:       | 33024                      |  |
| Street:        | 1320 N 65th Way            |  |
| Building Name: | FLEETWOOD<br>MANOR 1ST ADD |  |
| Floor Number:  | 0                          |  |
| Longitude:     | W81° 46' 49.7''            |  |
|                |                            |  |