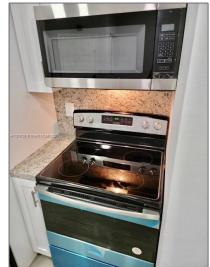

### **Basic Details**

| Property Type:  | <b>Residential Lease</b> |
|-----------------|--------------------------|
| Listing Type:   | For Rent                 |
| Listing ID:     | A11316736                |
| Price:          | \$2,400                  |
| Bedrooms:       | 2                        |
| Bathrooms:      | 2                        |
| Square Footage: | 1,100 Sqft               |
| Year Built:     | 1989                     |

#### Features