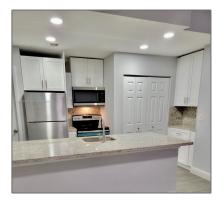

### **Basic Details**

| Property Type:  | <b>Residential Lease</b> |
|-----------------|--------------------------|
| Listing Type:   | For Rent                 |
| Listing ID:     | A11316736                |
| Price:          | \$2,400                  |
| Bedrooms:       | 2                        |
| Bathrooms:      | 2                        |
| Square Footage: | 1,100 Sqft               |
| Year Built:     | 1989                     |

#### Features