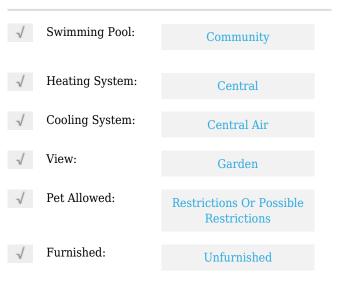

# **Residential Lease For Rent**

1,100 Sqft - 18330 NW 68th Ave # L, Hialeah, Florida 33015









### **Basic Details**

| Property Type:  | <b>Residential Lease</b> |
|-----------------|--------------------------|
| Listing Type:   | For Rent                 |
| Listing ID:     | A11316736                |
| Price:          | \$2,400                  |
| Bedrooms:       | 2                        |
| Bathrooms:      | 2                        |
| Square Footage: | 1,100 Sqft               |
| Year Built:     | 1989                     |

#### Features



## Address Map

| Country: | US                       |
|----------|--------------------------|
| State:   | FL                       |
| County:  | Miami-Dade County        |
| City:    | Hialeah                  |
| Zipcode: | 33015                    |
| Street:  | 18330 NW 68th Ave<br># L |

| Building Name: | LA HACIENDA<br>COUNTRY CLUB |  |
|----------------|-----------------------------|--|
| Floor Number:  | 0                           |  |
| Longitude:     | W81° 41' 6.5''              |  |
| Latitude:      | N25° 56' 22.9''             |  |

# Agent Info



Daniel Lombardi ☎ (305) 695-1600 ☎ (786) 525-6127 ᢂ daniel@lomardiproperties.com