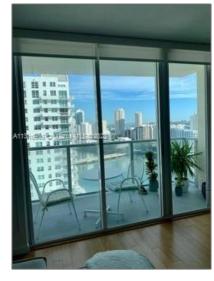

### Features

| √ Swimming Pool: | In Ground, Above Ground  |
|------------------|--------------------------|
| √ View:          | Bay, Ocean, Direct Ocean |
| √ Pet Allowed:   | Maximum 20 Lbs           |
| √ Furnished:     | Unfurnished              |