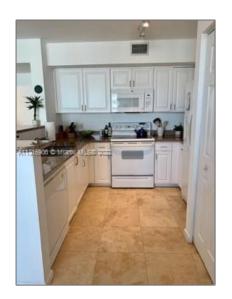

## Basic Details

| Property Type:  | Residential Lease |  |
|-----------------|-------------------|--|
| Listing Type:   | For Rent          |  |
| Listing ID:     | A11316906         |  |
| Price:          | \$4,200           |  |
| Bedrooms:       | 2                 |  |
| Bathrooms:      | 2                 |  |
| Square Footage: | 1,140 Sqft        |  |
| Year Built:     | 2001              |  |