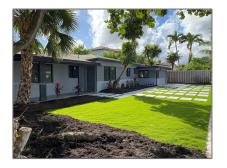

# **Residential Lease For Rent**

1,000 Sqft - 1413 NE 15th Ave # 2, Fort Lauderdale, Florida 33304

## Basic **Details**

| Property Type:  | <b>Residential Lease</b> |  |
|-----------------|--------------------------|--|
| Listing Type:   | For Rent                 |  |
| Listing ID:     | A11316978                |  |
| Price:          | \$3,800                  |  |
| Bedrooms:       | 1                        |  |
| Bathrooms:      | 1                        |  |
| Square Footage: | 1,000 Sqft               |  |
| Year Built:     | 1968                     |  |
| Lot Area:       | 6,651 Sqft               |  |