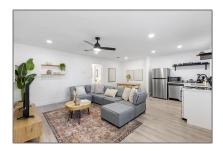

# **Residential Lease For Rent**

1,000 Sqft - 1413 NE 15th Ave # 2, Fort Lauderdale, Florida 33304

## Basic **Details**

| Property Type:  | <b>Residential Lease</b> |  |
|-----------------|--------------------------|--|
| Listing Type:   | For Rent                 |  |
| Listing ID:     | A11316978                |  |
| Price:          | \$3,800                  |  |
| Bedrooms:       | 1                        |  |
| Bathrooms:      | 1                        |  |
| Square Footage: | 1,000 Sqft               |  |
| Year Built:     | 1968                     |  |
| Lot Area:       | 6,651 Sqft               |  |

#### Features

| <br>Heating System: | Central     |
|---------------------|-------------|
| <br>Cooling System: | Central Air |
| <br>Furnished:      | Furnished   |