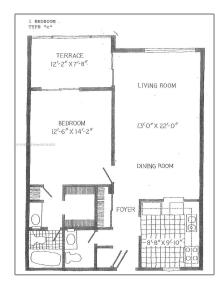

#### **Basic Details**

| Property Type:  | Residential Lease |  |
|-----------------|-------------------|--|
| Listing Type:   | For Rent          |  |
| Listing ID:     | A11316932         |  |
| Price:          | \$1,500           |  |
| Bedrooms:       | 1                 |  |
| Bathrooms:      | 1                 |  |
| Half Bathrooms: | 1                 |  |
| Square Footage: | 810 Sqft          |  |
| Year Built:     | 1974              |  |