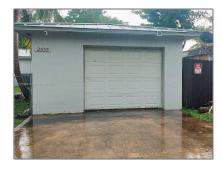

# Residential Lease For Rent

220 Sqft - 2535 Roosevelt St, Hollywood, Florida 33020

#### Basic Details

| Property Type:  | <b>Residential Lease</b> |  |
|-----------------|--------------------------|--|
| Listing Type:   | For Rent                 |  |
| Listing ID:     | A11316909                |  |
| Price:          | \$1,300                  |  |
| Bathrooms:      | 1                        |  |
| Square Footage: | 220 Sqft                 |  |
| Year Built:     | 1954                     |  |
| Lot Area:       | 6,792 Sqft               |  |