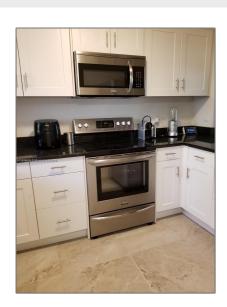

# Residential Lease For Rent

775 Sqft - 9411 Evergreen Pl#202, Davie, Florida 33324









### Basic Details

| Property Type:  | Residential Lease |  |
|-----------------|-------------------|--|
| Listing Type:   | For Rent          |  |
| Listing ID:     | A11316856         |  |
| Price:          | \$2,300           |  |
| Bedrooms:       | 2                 |  |
| Bathrooms:      | 2                 |  |
| Square Footage: | 775 Sqft          |  |
| Year Built:     | 1974              |  |

## Address Map

| Country: | US                         |
|----------|----------------------------|
| State:   | FL                         |
| County:  | <b>Broward County</b>      |
| City:    | Davie                      |
| Zipcode: | 33324                      |
| Street:  | 9411 Evergreen Pl<br># 202 |

#### Features

| √ Heating System: | Central, Electric     |
|------------------