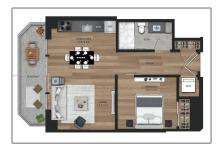

## Residential Lease For Rent

542~Sqft - 650~NE~2nd~Ave~#~3312,~Miami,~Florida <math display="inline">33132

### **Basic Details**

Property Type: Residential Lease

Listing Type: For Rent

Listing ID: A11316848

Price: \$2,850

Bathrooms: 1

Square Footage: 542 Sqft

Lot Area: 14,490 Sqft