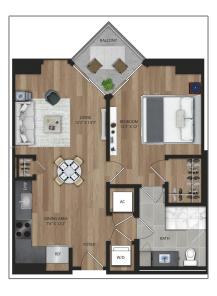

# Residential Lease For Rent

 $734~\mathrm{Sqft}$  -  $650~\mathrm{NE}$  2nd Ave # 3904 , Miami, Florida 33132

### Basic Details

| Property Type:  | Residential Lease |  |
|-----------------|-------------------|--|
| Listing Type:   | For Rent          |  |
| Listing ID:     | A11316847         |  |
| Price:          | \$3,188           |  |
| Bedrooms:       | 1                 |  |
| Bathrooms:      | 1                 |  |
| Square Footage: | 734 Sqft          |  |
| Lot Area:       | 14,490 Sqft       |  |