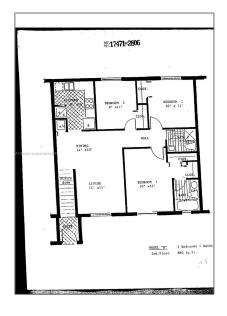

#### **Basic Details**

Property Type: **Residential Lease** Listing Type: **For Rent** Listing ID: A11316841 \$2,300 Price: Bedrooms: 3 2 Bathrooms: Square Footage: 880 Sqft Year Built: 1988

### Address Map

Country: US

State: FL

County: Miami-Dade County

City: Miami

Zipcode: 33193

Street: 15280 SW 80th St