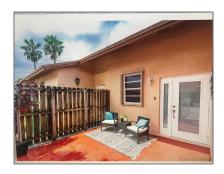

# Residential Lease For Rent

1,032 Sqft - 19150 NW 67th Pl, Hialeah, Florida 33015

## Features

| $\sqrt{}$ | Swimming Pool:  | In Ground     |
|-----------|-----------------|---------------|
| $\sqrt{}$ | Heating System: | Electric      |
| $\sqrt{}$ | Cooling System: | Central Air   |
| $\sqrt{}$ | Fence:          | Fenced        |
| $\sqrt{}$ | View:           | Garden        |
| $\sqrt{}$ | Pet Allowed:    | Cats Ok       |
| $\sqrt{}$ | Patio:          | Porch/balcony |
| $\sqrt{}$ | Furnished:      | Unfurnished   |