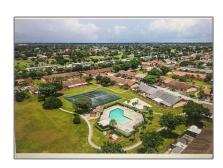

# Residential Lease For Rent

1,032 Sqft - 19150 NW 67th Pl, Hialeah, Florida 33015

## Address Map

| Country:       | US                           |  |
|----------------|------------------------------|--|
| State:         | FL                           |  |
| County:        | <b>Miami-Dade County</b>     |  |
| City:          | Hialeah                      |  |
| Zipcode:       | 33015                        |  |
| Street:        | 19150 NW 67th Pl             |  |
| Building Name: | COUNTRY LAKE<br>MANORS TOWNH |  |