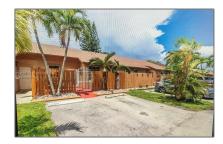

# Residential Lease For Rent

1,032 Sqft - 19150 NW 67th Pl, Hialeah, Florida 33015

### Basic Details

| Property Type:  | <b>Residential Lease</b> |  |
|-----------------|--------------------------|--|
| Listing Type:   | For Rent                 |  |
| Listing ID:     | A11316825                |  |
| Price:          | \$2,750                  |  |
| Bedrooms:       | 3                        |  |
| Bathrooms:      | 2                        |  |
| Square Footage: | 1,032 Sqft               |  |
| Year Built:     | 1985                     |  |
| Lot Area:       | 1,950 Sqft               |  |