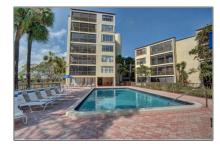

# Residential For Sale

810 Sqft - 2322 S Cypress Bend Dr # 709, Pompano Beach, Florida 33069

### **Basic Details**

| Property Type:  | Residential |  |
|-----------------|-------------|--|
| Listing Type:   | For Sale    |  |
| Listing ID:     | A11316785   |  |
| Price:          | \$184,500   |  |
| Bedrooms:       | 1           |  |
| Bathrooms:      | 1           |  |
| Half Bathrooms: | 1           |  |
| Square Footage: | 810 Sqft    |  |
| Year Built:     | 1974        |  |

## Features

| √ Heating Sys  | tem: Central, Electric                   |
|----------------|------------------------------------------|
| √ Cooling Syst | tem: Central Air, Electric               |
| √ View:        | Canal                                    |
| √ Pet Allowed  | Restrictions Or Possible<br>Restrictions |