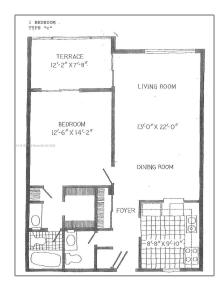

# Residential For Sale

810 Sqft - 2322 S Cypress Bend Dr # 709, Pompano Beach, Florida 33069

### **Basic Details**

| Property Type:  | Residential |  |
|-----------------|-------------|--|
| Listing Type:   | For Sale    |  |
| Listing ID:     | A11316785   |  |
| Price:          | \$184,500   |  |
| Bedrooms:       | 1           |  |
| Bathrooms:      | 1           |  |
| Half Bathrooms: | 1           |  |
| Square Footage: | 810 Sqft    |  |
| Year Built:     | 1974        |  |