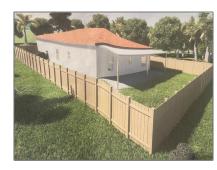

## Land/boat Docks For Sale

- 110 NW 28th Ter, Fort Lauderdale, Florida 33311  $\,$ 

## Basic Details

| Property Type: | Land/boat Docks |
|----------------|-----------------|
| Listing Type:  | For Sale        |
| Listing ID:    | A11316715       |
| Price:         | \$200,000       |
| Lot Area:      | 6,000 Sqft      |

## Address Map

| Country:       | US                    |  |
|----------------|-----------------------|--|
| State:         | FL                    |  |
| County:        | <b>Broward County</b> |  |
| City:          | Fort Lauderdale       |  |
| Zipcode:       | 33311                 |  |
| Street:        | 110 NW 28th Ter       |  |
| Building Name: | BROWARD PARK          |  |
| Floor Number:  | 0                     |  |
| Longitude:     | W81° 49' 9.8"         |  |
| Latitude:      | N26° 7' 22.6"         |  |