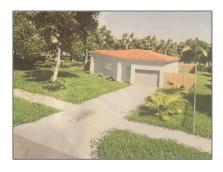

## Land/boat Docks For Sale

- 110 NW 28th Ter, Fort Lauderdale, Florida 33311  $\,$ 

## Basic Details

| Property Type: | Land/boat Docks |
|----------------|-----------------|
| Listing Type:  | For Sale        |
| Listing ID:    | A11316715       |
| Price:         | \$200,000       |
| Lot Area:      | 6,000 Sqft      |

## Address Map

| Country:       | US                    |  |
|----------------|-----------------------|--|
| State:         | FL                    |  |
| County:        | <b>Broward County</b> |  |
| City:          | Fort Lauderdale       |  |
| Zipcode:       | 33311                 |  |
| Street:        | 110 NW 28th Ter       |  |
| Building Name: | BROWARD PARK          |  |
| Floor Number:  | 0                     |  |
| Longitude:     | W81° 49' 9.8"         |  |
| Latitude:      | N26° 7' 22.6"         |  |