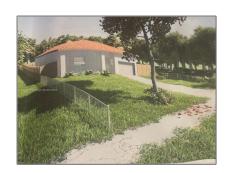

## Land/boat Docks For Sale

- 110 NW 28th Ter, Fort Lauderdale, Florida 33311  $\,$ 

## Basic Details

| Property Type: | Land/boat Docks |
|----------------|-----------------|
| Listing Type:  | For Sale        |
| Listing ID:    | A11316715       |
| Price:         | \$200,000       |
| Lot Area:      | 6,000 Sqft      |

## Address Map

| Country:       | US                    |  |
|----------------|-----------------------|--|
| State:         | FL                    |  |
| County:        | <b>Broward County</b> |  |
| City:          | Fort Lauderdale       |  |
| Zipcode:       | 33311                 |  |
| Street:        | 110 NW 28th Ter       |  |
| Building Name: | BROWARD PARK          |  |
| Floor Number:  | 0                     |  |
| Longitude:     | W81° 49' 9.8"         |  |
| Latitude:      | N26° 7' 22.6"         |  |