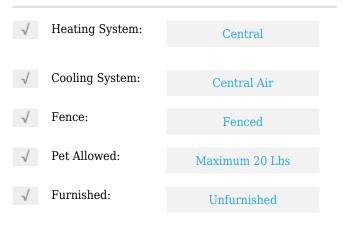

# **Residential Lease For Rent**

1,519 Sqft - 2232 SE 26th Ln # 1, Homestead, Florida 33035









## Basic **Details**

| Property Type:  | <b>Residential Lease</b> |  |
|-----------------|--------------------------|--|
| Listing Type:   | For Rent                 |  |
| Listing ID:     | A11316267                |  |
| Price:          | \$2,100                  |  |
| Bedrooms:       | 2                        |  |
| Bathrooms:      | 2                        |  |
| Half Bathrooms: | 1                        |  |
| Square Footage: | 1,519 Sqft               |  |
| Year Built:     | 2002                     |  |

#### Features



## Address Map

| Country: | US                |
|----------|-------------------|
| State:   | FL                |
| County:  | Miami-Dade County |
| City:    | Homestead         |
| Zipcode: | 33035             |

| Street:        | 2232 SE 26th Ln #<br>1 |  |
|----------------|------------------------|--|
| Building Name: | TOWNGATE<br>CONDO ONE  |  |
| Floor Number:  | 0                      |  |
| Longitude:     | W81° 33' 39.2''        |  |
| Latitude:      | N25° 27' 4.4''         |  |

# Agent Info



Daniel Lombardi ☎ (305) 695-1600 ☎ (786) 525-6127 ᢂ daniel@lomardiproperties.com