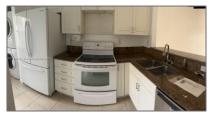

# **Residential Lease For Rent**

1,519 Sqft - 2232 SE 26th Ln # 1, Homestead, Florida 33035









## Basic **Details**

| Property Type:  | <b>Residential Lease</b> |  |
|-----------------|--------------------------|--|
| Listing Type:   | For Rent                 |  |
| Listing ID:     | A11316267                |  |
| Price:          | \$2,100                  |  |
| Bedrooms:       | 2                        |  |
| Bathrooms:      | 2                        |  |
| Half Bathrooms: | 1                        |  |
| Square Footage: | 1,519 Sqft               |  |
| Year Built:     | 2002                     |  |

#### Features



## Address Map

| Country: | US                |
|----------|-------------------|
| State:   | FL                |
| County:  | Miami-Dade County |
| City:    | Homestead         |
| Zipcode: | 33035             |

| Street:        | 2232 SE 26th Ln #<br>1