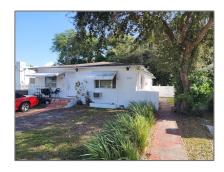

# Residential Lease For Rent

2,076 Sqft - 2347 SW 16th Ct # 2, Miami, Florida 33145

### **Basic Details**

Property Type: **Residential Lease** Listing Type: **For Rent** Listing ID: A11316677 Price: \$2,500 Bedrooms: 2 1 Bathrooms: Square Footage: 2,076 Sqft Year Built: **1947** 6,900 Sqft Lot Area:

## Address Map

| Country:       | US                       |  |
|----------------|--------------------------|--|
| State:         | FL                       |  |
| County:        | <b>Miami-Dade County</b> |  |
| City:          | Miami                    |  |
| Zipcode:       | 33145                    |  |
| Street:        | 2347 SW 16th Ct #        |  |
| Building Name: | WOODSIDE                 |  |
| Floor Number:  | 0                        |  |