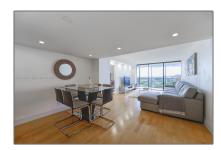

### Property Type: **Residential Lease** Listing Type: **For Rent** Listing ID: A11316667 \$3,200 Price: Bedrooms: 2 Bathrooms: 2 Square Footage: 1,238 Sqft Year Built: **1975**

#### Features

| √ Swim:  | ming Pool: | In Ground   |
|----------|------------|-------------|
| √ Heati  | ng System: | Other       |
| √ Coolir | ng System: | Central Air |
| √ View:  |            | Lake        |
| √ Furnis | shed:      | Unfurnished |