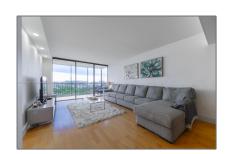

### Property Type: **Residential Lease** Listing Type: **For Rent** Listing ID: A11316667 \$3,200 Price: Bedrooms: 2 Bathrooms: 2 Square Footage: 1,238 Sqft Year Built: **1975**

#### Features

| √ Swim:  | ming Pool: | In Ground   |
|----------|------------|-------------|
| √ Heati  | ng System: | Other       |
| √ Coolir | ng System: | Central Air |
| √ View:  |            | Lake        |
| √ Furnis | shed:      | Unfurnished |