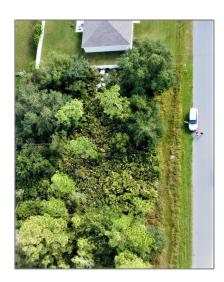

## Land/boat Docks For Sale

- 638 BITTERN COURT, Other City - In The State Of Florida, Florida 34759

## Basic Details

| Property Type: | Land/boat Docks |
|----------------|-----------------|
| Listing Type:  | For Sale        |
| Listing ID:    | A11316757       |
| Price:         | \$100,000       |
| Lot Area:      | 8,002 Sqft      |

## Address Map

| Country:       | US                                      |  |
|----------------|-----------------------------------------|--|
| State:         | FL                                      |  |
| County:        | Other Florida<br>County                 |  |
| City:          | Other City - In The<br>State Of Florida |  |
| Zipcode:       | 34759                                   |  |
| Street:        | 638 BITTERN<br>COURT                    |  |
| Building Name: | POINCIANA SUB<br>NBRHD 5 NO             |  |
| Floor Number:  | 0                                       |  |
| Longitude:     | W82° 32' 14.1"                          |  |
| Latitude:      | N28° 6' 38.2"                           |  |