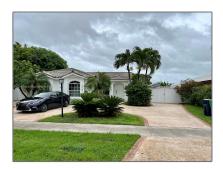

# Residential Lease For Rent

 $1,649~\mathrm{Sqft}$  -  $15765~\mathrm{SW}$  139 AVE # 0, Miami, Florida 33177

#### Basic Details

| Property Type:  | Residential Lease |  |
|-----------------|-------------------|--|
| Listing Type:   | For Rent          |  |
| Listing ID:     | A11316606         |  |
| Price:          | \$3,100           |  |
| Bedrooms:       | 3                 |  |
| Bathrooms:      | 2                 |  |
| Square Footage: | 1,649 Sqft        |  |
| Year Built:     | 1997              |  |
| Lot Area:       | 8,566 Sqft        |  |