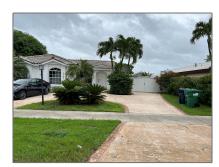

# Residential Lease For Rent

 $1,649~\mathrm{Sqft}$  -  $15765~\mathrm{SW}$  139 AVE # 0, Miami, Florida 33177

#### Basic Details

| Property Type:  | Residential Lease |  |
|-----------------|-------------------|--|
| Listing Type:   | For Rent          |  |
| Listing ID:     | A11316606         |  |
| Price:          | \$3,100           |  |
| Bedrooms:       | 3                 |  |
| Bathrooms:      | 2                 |  |
| Square Footage: | 1,649 Sqft        |  |
| Year Built:     | 1997              |  |
| Lot Area:       | 8,566 Sqft        |  |