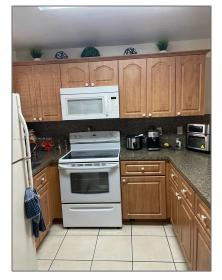

### Basic **Details**

| Property Type:  | <b>Residential Lease</b> |  |
|-----------------|--------------------------|--|
| Listing Type:   | For Rent                 |  |
| Listing ID:     | A11313075                |  |
| Price:          | \$2,400                  |  |
| Bedrooms:       | 2                        |  |
| Bathrooms:      | 1                        |  |
| Half Bathrooms: | 1                        |  |
| Square Footage: | 1,003 Sqft               |  |
| Year Built:     | 1988                     |  |