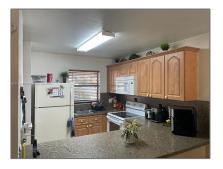

### Basic **Details**

| Property Type:  | <b>Residential Lease</b> |  |
|-----------------|--------------------------|--|
| Listing Type:   | For Rent                 |  |
| Listing ID:     | A11313075                |  |
| Price:          | \$2,400                  |  |
| Bedrooms:       | 2                        |  |
| Bathrooms:      | 1                        |  |
| Half Bathrooms: | 1                        |  |
| Square Footage: | 1,003 Sqft               |  |
| Year Built:     | 1988                     |  |