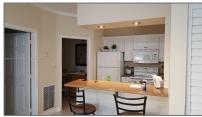

# **Residential Lease For Rent**

715 Sqft - 18310 NW 68th Ave, Hialeah, Florida 33015

### Basic **Details**

| Property Type:  | <b>Residential Lease</b> |  |
|-----------------|--------------------------|--|
| Listing Type:   | For Rent                 |  |
| Listing ID:     | A11315159                |  |
| Price:          | \$1,850                  |  |
| Bedrooms:       | 1                        |  |
| Bathrooms:      | 1                        |  |
| Square Footage: | 715 Sqft                 |  |
| Year Built:     | 1989                     |  |