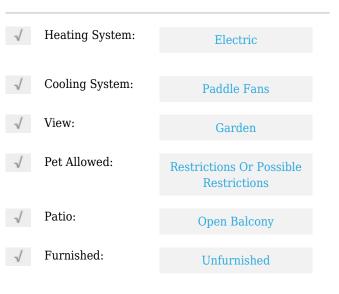

# **Residential Lease For Rent**

715 Sqft - 18310 NW 68th Ave, Hialeah, Florida 33015







### Basic **Details**

| Property Type:  | <b>Residential Lease</b> |  |
|-----------------|--------------------------|--|
| Listing Type:   | For Rent                 |  |
| Listing ID:     | A11315159                |  |
| Price:          | \$1,850                  |  |
| Bedrooms:       | 1                        |  |
| Bathrooms:      | 1                        |  |
| Square Footage: | 715 Sqft                 |  |
| Year Built:     | 1989                     |  |

#### Features



## Address Map

| Country: | US                |
|----------|-------------------|
| State:   | FL                |
| County:  | Miami-Dade County |
| City:    | Hialeah           |
| Zipcode: | 33015             |
| Street:  | 18310 NW 68th Ave |

| Building Name: | LA HACIENDA<br>COUNTRY CLUB |  |
|----------------|-----------------------------|--|
| Floor Number:  | 0                           |  |
| Longitude:     | W81° 41' 15.1''             |  |
| Latitude:      | N25° 56' 21.2''             |  |

# Agent Info



Daniel Lombardi ☎ (305) 695-1600 ☎ (786) 525-6127 ᢂ daniel@lomardiproperties.com