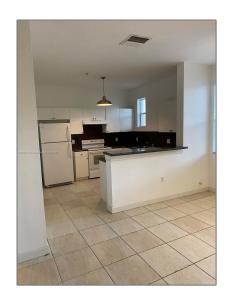

# Residential Lease For Rent

1,457 Sqft - 2113 Shoma Dr#2113, Royal Palm Beach, Florida 33414

### Basic Details

| Property Type:  | Residential Lease |  |
|-----------------|-------------------|--|
| Listing Type:   | For Rent          |  |
| Listing ID:     | A11310555         |  |
| Price:          | \$2,200           |  |
| Bedrooms:       | 3                 |  |
| Bathrooms:      | 2                 |  |
| Square Footage: | 1,457 Sqft        |  |
| Year Built:     | 2003              |  |
| Lot Area:       | 43,560 Sqft       |  |