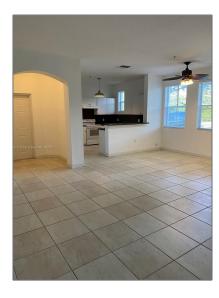

# Residential Lease For Rent

1,457 Sqft - 2113 Shoma Dr#2113, Royal Palm Beach, Florida 33414

### Basic Details

| Property Type:  | Residential Lease |  |
|-----------------|-------------------|--|
| Listing Type:   | For Rent          |  |
| Listing ID:     | A11310555         |  |
| Price:          | \$2,200           |  |
| Bedrooms:       | 3                 |  |
| Bathrooms:      | 2                 |  |
| Square Footage: | 1,457 Sqft        |  |
| Year Built:     | 2003              |  |
| Lot Area:       | 43,560 Sqft       |  |