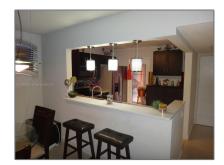

#### Basic Details

| Property Type:  | <b>Residential Lease</b> |  |
|-----------------|--------------------------|--|
| Listing Type:   | For Rent                 |  |
| Listing ID:     | A11316088                |  |
| Price:          | \$1,700                  |  |
| Bedrooms:       | 1                        |  |
| Bathrooms:      | 2                        |  |
| Square Footage: | 940 Sqft                 |  |
| Year Built:     | 1974                     |  |