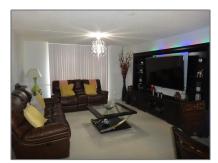

#### Basic Details

| Property Type:  | <b>Residential Lease</b> |  |
|-----------------|--------------------------|--|
| Listing Type:   | For Rent                 |  |
| Listing ID:     | A11316088                |  |
| Price:          | \$1,700                  |  |
| Bedrooms:       | 1                        |  |
| Bathrooms:      | 2                        |  |
| Square Footage: | 940 Sqft                 |  |
| Year Built:     | 1974                     |  |