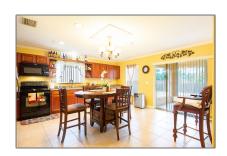

# Residential For Sale

 $2,\!280$  Sqft - 356 Sarah Rd Sw, Palm Bay, Florida 32908

#### Basic Details

| Property Type:  | Residential |  |
|-----------------|-------------|--|
| Listing Type:   | For Sale    |  |
| Listing ID:     | A11312789   |  |
| Price:          | \$315,000   |  |
| Bedrooms:       | 3           |  |
| Bathrooms:      | 2           |  |
| Square Footage: | 2,280 Sqft  |  |
| Year Built:     | 2005        |  |