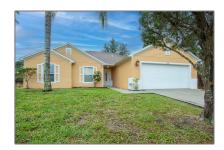

# Residential For Sale

 $2,\!280$  Sqft - 356 Sarah Rd Sw, Palm Bay, Florida 32908

#### Basic Details

| Property Type:  | Residential |  |
|-----------------|-------------|--|
| Listing Type:   | For Sale    |  |
| Listing ID:     | A11312789   |  |
| Price:          | \$315,000   |  |
| Bedrooms:       | 3           |  |
| Bathrooms:      | 2           |  |
| Square Footage: | 2,280 Sqft  |  |
| Year Built:     | 2005        |  |

### Address Map

| Country:       | US                      |  |
|----------------|-------------------------|--|
| State:         | FL                      |  |
| County:        | <b>Brevard County</b>   |  |
| City:          | Palm Bay                |  |
| Zipcode:       | 32908                   |  |
| Street:        | 356 Sarah Rd Sw         |  |
| Building Name: | Port Malabar Unit<br>20 |  |
| Floor Number:  | 0                       |  |
| Longitude:     | W81° 18' 11.2''         |  |
| Latitude:      | N27° 59' 33.7''         |  |