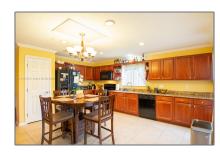

# Residential For Sale

 $2,\!280$  Sqft - 356 Sarah Rd Sw, Palm Bay, Florida 32908

#### Basic Details

| Property Type:  | Residential |  |
|-----------------|-------------|--|
| Listing Type:   | For Sale    |  |
| Listing ID:     | A11312789   |  |
| Price:          | \$315,000   |  |
| Bedrooms:       | 3           |  |
| Bathrooms:      | 2           |  |
| Square Footage: | 2,280 Sqft  |  |
| Year Built:     | 2005        |  |