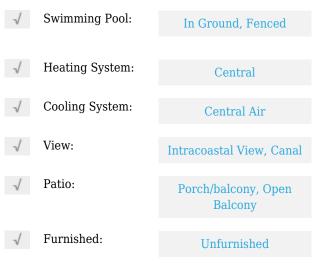

## **Residential Lease For Rent**

704 Sqft - 1731 SE 15th St # 612, Fort Lauderdale, Florida 33316





#### **Basic Details**

| Property Type:  | <b>Residential Lease</b> |  |
|-----------------|--------------------------|--|
| Listing Type:   | For Rent                 |  |
| Listing ID:     | A11315897                |  |
| Price:          | \$2,100                  |  |
| Bedrooms:       | 1                        |  |
| Bathrooms:      | 1                        |  |
| Square Footage: | 704 Sqft                 |  |
| Year Built:     | 1973                     |  |

# Features



#### Address Map

| Country:       | US                       |  |
|----------------|--------------------------|--|
| State:         | FL                       |  |
| County:        | <b>Broward County</b>    |  |
| City:          | Fort Lauderdale          |  |
| Zipcode:       | 33316                    |  |
| Street:        | 1731 SE 15th St #<br>612 |  |
| Building Name: | CROMWELL WEST<br>CONDO   |  |
| Floor Number:  | 0                        |  |
| Longitude:     | W81° 52' 34''            |  |

#### Latitude:

### Agent Info



Daniel Lombardi ☎ (305) 695-1600 ☎ (786) 525-6127 ᢂ daniel@lomardiproperties.com