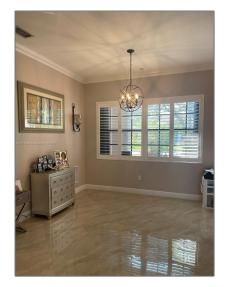

#### Basic **Details**

| Property Type:  | <b>Residential Lease</b> |  |
|-----------------|--------------------------|--|
| Listing Type:   | For Rent                 |  |
| Listing ID:     | A11316143                |  |
| Price:          | \$5,200                  |  |
| Bedrooms:       | 4                        |  |
| Bathrooms:      | 3                        |  |
| Square Footage: | 2,873 Sqft               |  |
| Year Built:     | 1998                     |  |
| Lot Area:       | 11,665 Sqft              |  |
|                 |                          |  |

#### Features

| $\checkmark$ | Swimming Pool:  | Equipment Stays,<br>Community, Private, In<br>Ground |
|--------------|-----------------|------------------------------------------------------|
|              | Heating System: | Central                                              |
| $\checkmark$ | Cooling System: | Central Air                                          |
|              | Fence:          | Fenced                                               |
|              | View:           | Lake, Pool, Garden                                   |
| $\checkmark$ | Pet Allowed:    | Restrictions Or Possible<br>Restrictions             |
|              | Patio:          | Screened Porch                                       |
|              | Furnished:      | Unfurnished                                          |