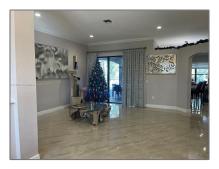

#### Basic **Details**

| Property Type:  | <b>Residential Lease</b> |  |
|-----------------|--------------------------|--|
| Listing Type:   | For Rent                 |  |
| Listing ID:     | A11316143                |  |
| Price:          | \$5,200                  |  |
| Bedrooms:       | 4                        |  |
| Bathrooms:      | 3                        |  |
| Square Footage: | 2,873 Sqft               |  |
| Year Built:     | 1998                     |  |
| Lot Area:       | 11,665 Sqft              |  |
|                 |                          |  |

#### Features

| $\checkmark$ | Swimming Pool:  | Equipment Stays,<br>Community, Private, In<br>Ground |
|--------------|-----------------|------------------------------------------------------|
|              | Heating System: | Central                                              |
| $\checkmark$ | Cooling System: | Central Air                                          |
|              | Fence:          | Fenced                                               |
|              | View:           | Lake, Pool, Garden                                   |
| $\checkmark$ | Pet Allowed:    | Restrictions Or Possible<br>Restrictions             |
|              | Patio:          | Screened Porch                                       |
|              | Furnished:      | Unfurnished                                          |