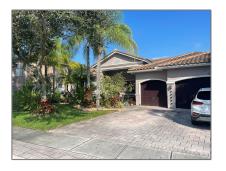

# **Residential Lease For Rent**

2,873 Sqft - 1047 SW 159th Way # 1047, Pembroke Pines, Florida 33027

#### Basic **Details**

| Property Type:  | <b>Residential Lease</b> |  |
|-----------------|--------------------------|--|
| Listing Type:   | For Rent                 |  |
| Listing ID:     | A11316143                |  |
| Price:          | \$5,200                  |  |
| Bedrooms:       | 4                        |  |
| Bathrooms:      | 3                        |  |
| Square Footage: | 2,873 Sqft               |  |
| Year Built:     | 1998                     |  |
| Lot Area:       | 11,665 Sqft              |  |
|                 |                          |  |

### Address Map

| County:  | <b>Broward County</b> |
|----------|-----------------------|
| State:   | FL                    |
| Country: | US                    |

| City:          | <b>Pembroke Pines</b>        |  |
|----------------|------------------------------|--|
| Zipcode:       | 33027                        |  |
| Street:        | 1047 SW 159th Way<br># 1047  |  |
| Building Name: | PASADENA AT<br>PEMBROKE SHOR |  |
| Floor Number:  | 0                            |  |
| Longitude:     | W81° 38' 19''                |  |
| Latitude:      | N25° 59' 53''                |  |