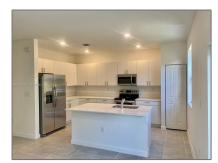

#### **Basic Details**

| Property Type:  | Residential Lease |  |
|-----------------|-------------------|--|
| Listing Type:   | For Rent          |  |
| Listing ID:     | A11316263         |  |
| Price:          | \$2,800           |  |
| Bedrooms:       | 3                 |  |
| Bathrooms:      | 2                 |  |
| Half Bathrooms: | 1                 |  |
| Lot Area:       | 1,914 Sqft        |  |