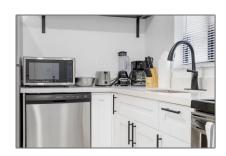

#### **Features**

| √ Heating System: | Electric          |
|-------------------|-------------------|
| √ Cooling System: | Electric          |
| √ Patio:          | Patio, Open Porch |
| √ Furnished:      | Furnished         |