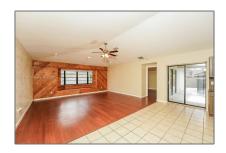

### Basic Details

Property Type: **Residential Lease** Listing Type: **For Rent** Listing ID: A11316109 Price: \$2,745 Bedrooms: 3 Bathrooms: 2 1,998 Sqft Square Footage: Year Built: 1988 Lot Area: 10,000 Sqft

### **Features**

✓ Swimming Pool: Equipment Stays, Screen Enclosure, Fenced

✓ Pet Allowed: Restrictions Or Possible Restrictions

/ Furnished: Unfurnished