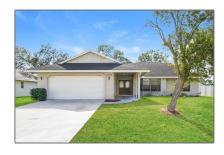

# Residential Lease For Rent

1,998 Sqft - 2373 SW Fern Cir, Port St. Lucie, Florida 34953

### Basic Details

Property Type: **Residential Lease** Listing Type: **For Rent** Listing ID: A11316109 Price: \$2,745 Bedrooms: 3 Bathrooms: 2 1,998 Sqft Square Footage: Year Built: 1988 Lot Area: 10,000 Sqft