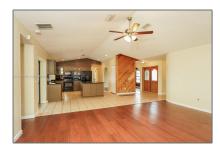

### Basic Details

Property Type: **Residential Lease** Listing Type: **For Rent** Listing ID: A11316109 Price: \$2,745 Bedrooms: 3 Bathrooms: 2 1,998 Sqft Square Footage: Year Built: 1988 Lot Area: 10,000 Sqft

### **Features**

✓ Swimming Pool: Equipment Stays, Screen Enclosure, Fenced

✓ Pet Allowed: Restrictions Or Possible Restrictions

/ Furnished: Unfurnished