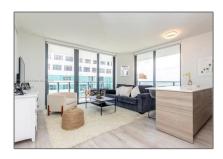

# Residential Lease For Rent

835 Sqft - 121 NE 34th St # 3101, Miami, Florida 33137

### Basic Details

Property Type: **Residential Lease** Listing Type: **For Rent** Listing ID: A11250336 \$5,000 Price: Bedrooms: 2 2 Bathrooms: Square Footage: 835 Sqft Year Built: 2018

### **Features**

| √ Heating System: | Central, Electric            |
|-------------------|------------------------------|
| √ View:           | Other                        |
| √ Patio:          | Wrap Around, Open<br>Balcony |
| √ Furnished:      | Furnished                    |