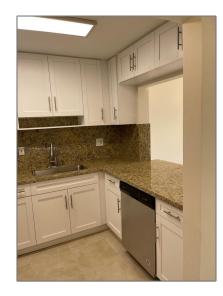

# Residential Lease For Rent

820 Sqft - 6090 W 18th Ave # 332, Hialeah, Florida 33012

#### Basic Details

| Property Type:  | Residential Lease |  |
|-----------------|-------------------|--|
| Listing Type:   | For Rent          |  |
| Listing ID:     | A11316215         |  |
| Price:          | \$1,900           |  |
| Bedrooms:       | 2                 |  |
| Bathrooms:      | 1                 |  |
| Square Footage: | 820 Sqft          |  |
| Year Built:     | 1972              |  |
|                 |                   |  |