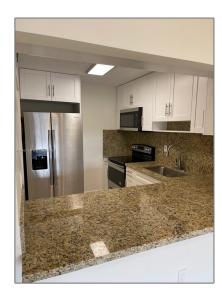

# Residential Lease For Rent

820 Sqft - 6090 W 18th Ave # 332, Hialeah, Florida 33012

#### Basic Details

| Property Type:  | Residential Lease |  |
|-----------------|-------------------|--|
| Listing Type:   | For Rent          |  |
| Listing ID:     | A11316215         |  |
| Price:          | \$1,900           |  |
| Bedrooms:       | 2                 |  |
| Bathrooms:      | 1                 |  |
| Square Footage: | 820 Sqft          |  |
| Year Built:     | 1972              |  |
|                 |                   |  |