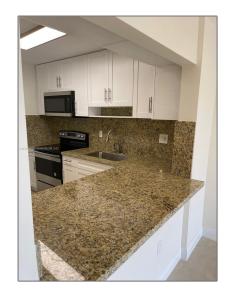

# Residential Lease For Rent

820 Sqft - 6090 W 18th Ave # 332, Hialeah, Florida 33012

#### Basic Details

| Property Type:  | Residential Lease |  |
|-----------------|-------------------|--|
| Listing Type:   | For Rent          |  |
| Listing ID:     | A11316215         |  |
| Price:          | \$1,900           |  |
| Bedrooms:       | 2                 |  |
| Bathrooms:      | 1                 |  |
| Square Footage: | 820 Sqft          |  |
| Year Built:     | 1972              |  |
|                 |                   |  |