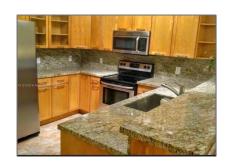

# Residential Lease For Rent

2,257 Sqft - 2302 SW 62nd Ct # 1, Miami, Florida  $33155\,$ 

### Basic Details

| Property Type:  | Residential Lease |  |
|-----------------|-------------------|--|
| Listing Type:   | For Rent          |  |
| Listing ID:     | A11315356         |  |
| Price:          | \$3,900           |  |
| Bedrooms:       | 3                 |  |
| Bathrooms:      | 2                 |  |
| Square Footage: | 2,257 Sqft        |  |
| Year Built:     | 1996              |  |
| Lot Area:       | 5,680 Sqft        |  |