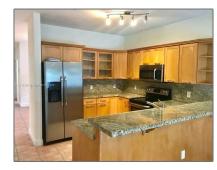

# Residential Lease For Rent

2,257 Sqft - 2302 SW 62nd Ct # 1, Miami, Florida  $33155\,$ 

### Basic Details

| Property Type:  | Residential Lease |  |
|-----------------|-------------------|--|
| Listing Type:   | For Rent          |  |
| Listing ID:     | A11315356         |  |
| Price:          | \$3,900           |  |
| Bedrooms:       | 3                 |  |
| Bathrooms:      | 2                 |  |
| Square Footage: | 2,257 Sqft        |  |
| Year Built:     | 1996              |  |
| Lot Area:       | 5,680 Sqft        |  |